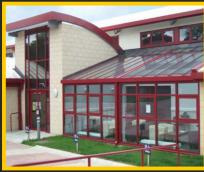

### Low Rise, Self Supporting Curtain Walling

Our low rise polyamide thermally broken Curtain Wall gives architects and designers the opportunity to create stunning enveloping vertical glass walls. Our system consist of a suite of profiles, which can produce high performance single and double storey window walling up to 3.5m high.

This self supporting curtain walling system is versatile and economical, suitable for all types of ground floor treatment where enhanced thermal performance is required.

Commercial Roofs

**Aluminium Shop Fronts** 