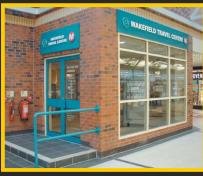

This self supporting curtain walling system is versatile and economical, suitable for all types of ground floor treatment where enhanced thermal performance is required.

Commercial Roofs

**Aluminium Shop Fronts** 