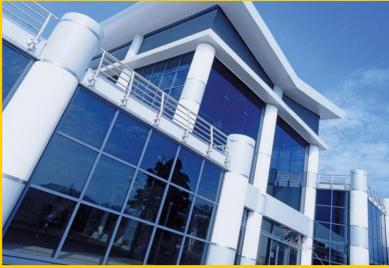

### Low Rise, Self Supporting Curtain Walling

Our low rise polyamide thermally broken Curtain Wall gives architects and designers the opportunity to create stunning enveloping vertical glass walls. Our system consist of a suite of profiles, which can produce high performance single and double storey window walling up to 3.5m high.

This self supporting curtain walling system is versatile and economical, suitable for all types of ground floor treatment where enhanced thermal performance is required.

Commercial Roofs

**Aluminium Shop Fronts** 