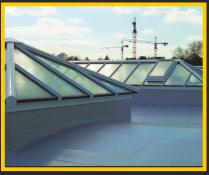

This self supporting curtain walling system is versatile and economical, suitable for all types of ground floor treatment where enhanced thermal performance is required.

Commercial Roofs

**Aluminium Shop Fronts** 