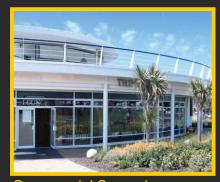

This self supporting curtain walling system is versatile and economical, suitable for all types of ground floor treatment where enhanced thermal performance is required.

Commercial Roofs

**Aluminium Shop Fronts** 